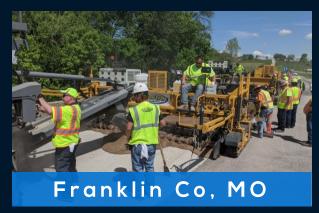

ptional friction aggregate surface can be added for increased traffic safety.



Durable performance in extreme climatic conditions, with no shrinkage and excellent



All FasTrac Construction Products Made in the USA.



Developed, Manufactured and Tested at our facility in Archie, MO.

2.000

Tensile

High Tensile and

Compressive Strength

5.000

Compressive

#### FasTrac CE700 HPC

The next generation in high-performance polymer concrete.



## **FASTRAC RANKS #1 IN RECENT STUDY**

Here are the final results from the 3 yr. study on patching products conducted at the MNROAD facility in Minnesota.

#### **Hybrid Polymer Concrete only product** to receive a perfect score!





PATCH IN 2020







# Featured Projects

Successful projects featuring FasTrac Hybrid Polymer Concrete















# Franklin County, Missouri





# Los Angeles, California - CALTRANS





No Odors & Zero VOC

No dangerous toxic emissions and safe to use.





Rapid Return to Traffic

Return to traffic in less than 3 hours.





**Outstanding Bond** & Resilience

Long-term durability.

The I-405 project was the fourth HPC specified project by CALTRANS, and on the busiest section of road in North America. FasTrac Hybrid Polymer Concrete now provides CALTRANS a safe and environmentally friendly high-performance material.



## **Contact Us**



1150 SE Hamblen Rd Lee's Summit, MO 64063



816-380-4747



sales@fastracproducts.com