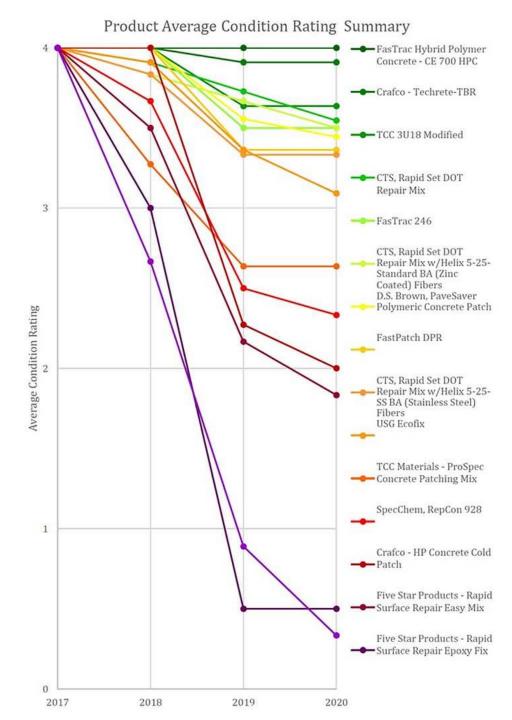

## **FASTRAC RANKS #1 IN RECENT STUDY**

Here are the final results from the 3 yr. study on patching products conducted at the MNROAD facility in Minnesota.

#### **Hybrid Polymer Concrete only product** to receive a perfect score!

PATCH IN 2020