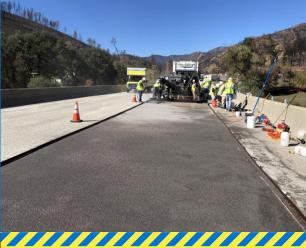

# Featured Projects

Successful projects featuring FasTrac Hybrid Polymer Concrete

# Los Angeles, California - CALTRANS

No Odors & Zero VOC

No dangerous toxic emissions and safe to use.

Rapid Return to Traffic

Return to traffic in less than 3 hours.

**Outstanding Bond** & Resilience

Long-term durability.

The I-405 project was the fourth HPC specified project by CALTRANS, and on the busiest section of road in North America. FasTrac Hybrid Polymer Concrete now provides CALTRANS a safe and environmentally friendly high-performance material.