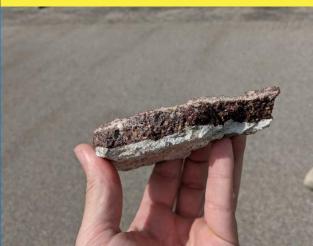

## Flexible like Asphalt. Strong like Concrete.

When properly mixed, the reacted chemistry produces a durable polymer concrete composite designed for bridge deck overlays, patching, and resurfacing applications.

**Impermeability Provides for Excellent Bridge** and Road **Preservation** 

**Optimal Balance** Between Strength and Flexibility

**Exceptional Tensile Bond** Strength

HYBRID POLYMER CONCRETE