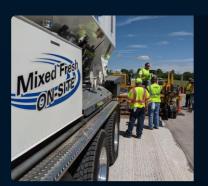

# Featured Projects

Successful projects featuring FasTrac Hybrid Polymer Concrete

# Franklin County, Missouri

# Los Angeles, California - CALTRANS

No Odors & Zero VOC

No dangerous toxic emissions and safe to use.

Rapid Return to Traffic

Return to traffic in less than 3 hours.

**Outstanding Bond** & Resilience

Long-term durability.