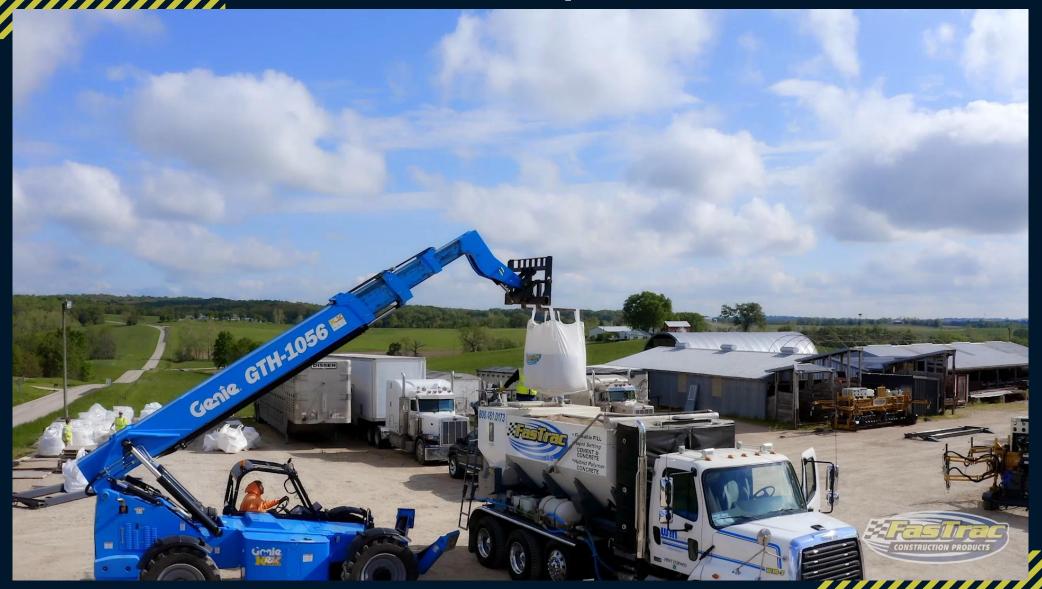

All components blend easily together producing a consistent, high-performance material.

Engineered Mixing Equipment

Custom Volumetric Mixer Provides Consistency

**Tined** to Produce a Traction Profile

Our custom paver places HPC from a 0.75-inch overlay up to 12 inches.