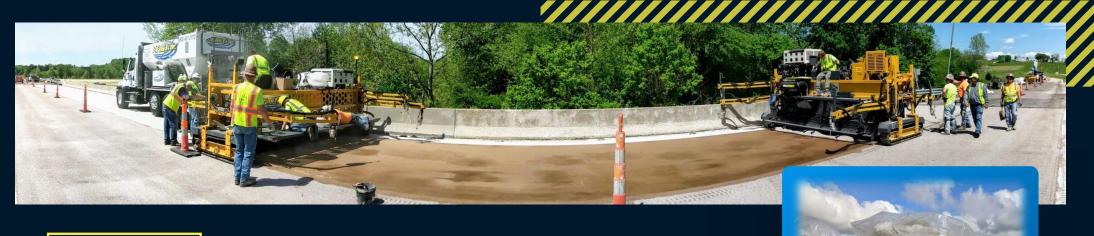

All components blend easily together producing a consistent, high-performance material.

Engineered Mixing Equipment

Custom Volumetric Mixer Provides Consistency

**Tined** to Produce a Traction Profile

Our custom paver places HPC from a 0.75-inch overlay up to 12 inches.

Custom Aggregate Spreader

Smooth &

Safe

*High tensile and flexural strength* overlay featuring rapid strength gain.

Optional friction aggregate surface can be added for increased traffic safety.

Durable performance in extreme climatic conditions, with no shrinkage and excellent