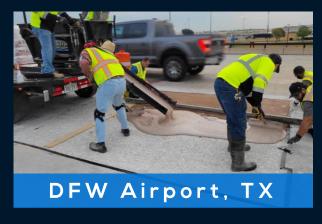

# Featured Projects

Successful projects featuring FasTrac Hybrid Polymer Concrete