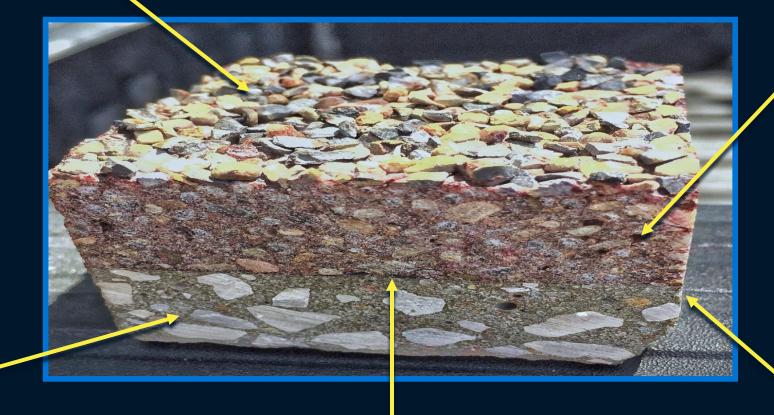

## Flexible like Asphalt. Strong like Concrete.

When properly mixed, the reacted chemistry produces a durable polymer concrete composite designed for bridge deck overlays, patching, and resurfacing applications.

24/7 Tech Support from Experience **Technicians** 

Rapid Return to Traffic in Less Than 3 Hours

Friction Aggregate

FasTrac CE700
HPC Polymer

/ Concrete

Concrete

Self-Priming

Concrete Bond Line