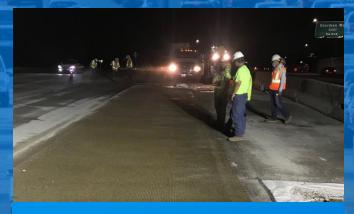

# Featured Projects

Successful projects featuring FasTrac Hybrid Polymer Concrete

# Franklin County, Missouri