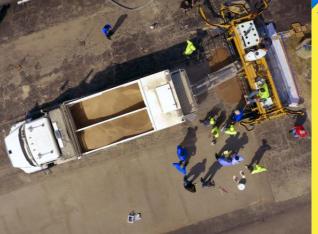

# Featured Projects

Successful projects featuring FasTrac Hybrid Polymer Concrete

# Franklin County, Missouri